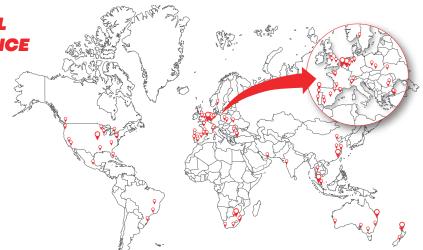

# **FACTS & FIGURES**

> 50 years of experience

Parts for over 680 makes

> 88 000 active customers in 182 countries

> 5000 colleagues worldwide

> 47 000 000 known references

1600 m euro consolidated turnover (2022)

67 nationalities 57 spoken languages

> 930 000 different stock items

> 20 000 orders per day / > 65 000 order lines per day

90 branches worldwide

> 7250 suppliers

> 86% orders via e-commerce

88% of our customers would recommend TVH as a great partner to work with Employee engagement score: 81%