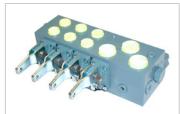

## JUNGHEINRICH TILLER HEADS - ACCELERATORS

Large tiller head: different references

Small tiller head: different references

REF 50426156

REF 50451722

#### **JUNGHEINRICH JOYSTICKS**

REF 51072424

soloPILOT: different references

Joystick: different references

REF 51112569

REF 50059612 + 50055830 + 50018158