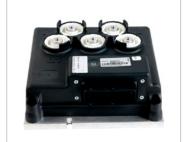

#### **JUNGHEINRICH CONTROL UNITS**

Type: AS2409

Type: **A2409iS** 

Type: MP1514

Type: AS4814plus

Type: **AS2405i** 

Type: **AS4812** 

Type: AS2403iC