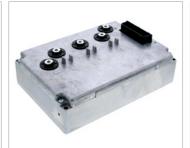

#### **JUNGHEINRICH CONTROL UNITS**

Type: AS2409

Type: **A2409iS** 

Type: MP1514

Type: AS4814plus

Type: **AS2405i** 

Type: **AS4812** 

Type: AS2403iC