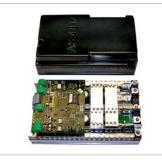

#### **JUNGHEINRICH CONTROL UNITS**

Type: AS2409

Type: **A2409iS** 

Type: MP1514

Type: AS4814plus

Type: **AS2405i** 

Type: **AS4812** 

Type: AS2403iC