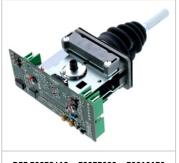

#### **JUNGHEINRICH CONTROL UNITS**

Type: AS2409

Type: **A2409iS** 

Type: MP1514

Type: AS4814plus

Type: **AS2405i** 

Type: **AS4812** 

Type: AS2403iC