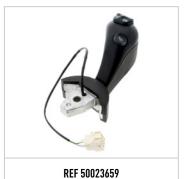

## JUNGHEINRICH TILLER HEADS - ACCELERATORS

Large tiller head: different references

Small tiller head: different references

REF 50426156

REF 50451722