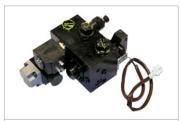

#### **JUNGHEINRICH CONTROL UNITS**

Type: AS2409

Type: **A2409iS** 

Type: MP1514

Type: AS4814plus

Type: **AS2405i** 

Type: **AS4812** 

Type: AS2403iC

Type: AS4814iK

REF 51165622, 51359819, 51359826

REF 51617924

REF 51588347