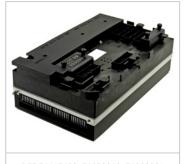

#### **JUNGHEINRICH CONTROL UNITS**

Type: AS2409

Type: **A2409iS** 

Type: MP1514

Type: AS4814plus

Type: **AS2405i** 

Type: **AS4812** 

Type: AS2403iC