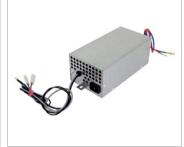

## **JUNGHEINRICH BATTERY CHARGERS**

Charger: different references

 $\hbox{\it Charger: {\it different references}}$ 

 $\hbox{\it Charger: } \textbf{different references}$ 

Charger: different references