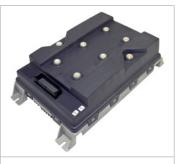

#### **JUNGHEINRICH CONTROL UNITS**

Type: AS2409

Type: **A2409iS** 

Type: MP1514

Type: AS4814plus

Type: **AS2405i** 

Type: **AS4812** 

Type: AS2403iC