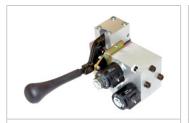

## JUNGHEINRICH TILLER HEADS - ACCELERATORS

Large tiller head: different references

Small tiller head: different references

REF 50426156

REF 50451722

#### **JUNGHEINRICH JOYSTICKS**

REF 51072424

soloPILOT: different references

Joystick: different references

REF 51112569

REF 50059612 + 50055830 + 50018158