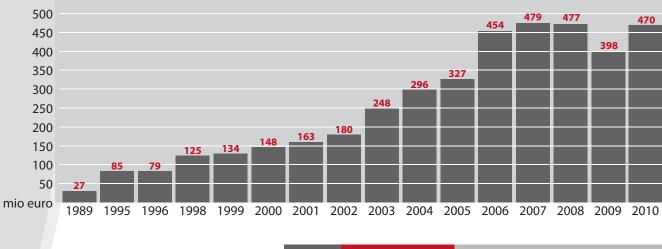

## A GLOBAL CENTRE OF KNOWLEDGE

In 1989, the Parts Division is set up as a separate business unit. Major investments are made in far-reaching IT solutions. This results in TVH having a data expertise that can only strengthen their competitive position worldwide. Today, TVH has more than 450,000 stock keeping units and has knowledge of more than 16,000,000 part numbers. In just a few years, the company has grown into a worldwide group.

## Introduction

With 450,000 parts in stock and a database containing over 16 million cross references, TVH has the largest stock of replacement parts for material handling, accessories, handling equipment and industrial in-plant vehicles.

#### Some figures:

- 1450,000 stock items (SKU);
- I More than 16,000,000 known part numbers (cross references);
- I More than 100,000 m<sup>2</sup> warehousing facilities in Europe.