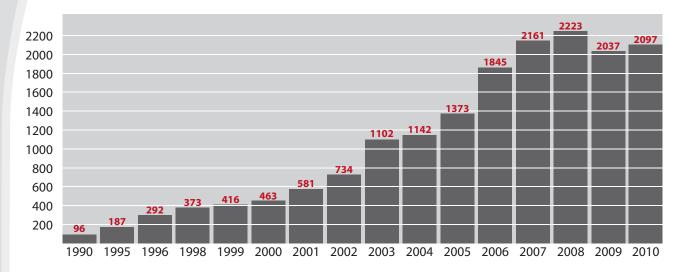

## **MISSION / STRATEGY**

- Ambition
- Leadership
- Innovation
- Customer delight

With a workforce of over 2,200 people

and subsidiaries on all continents, **TVH** is the ambitious worldwide market leader in replacement parts for material handling and in-plant industrial vehicles, new and used lift trucks, new and used aerial platforms and internal handling equipment and accessories.

In 2007, nearly 2,000 people work at TVH.

SMH

Bozela Parts

INTRUPA

09/2003

QFS renamed to TVH AUSTRALASIA & starts using the corporate identity