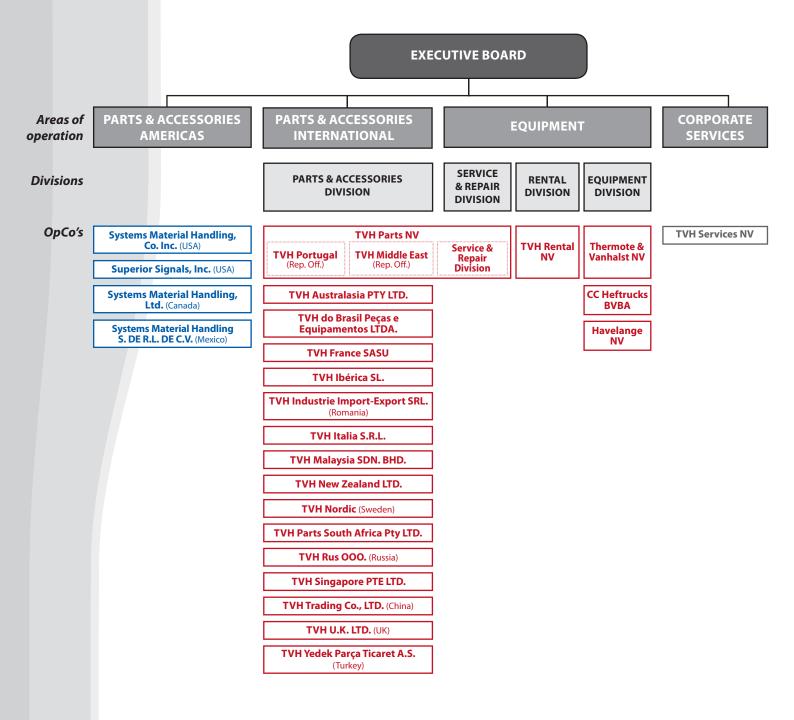

## **PARTS & ACCESSORIES DIVISION**

(worldwide)

## **EQUIPMENT DIVISION**

(worldwide)

Both on the domestic and on the international market, TVH is considered to be the specialist in new and second-hand lift trucks and new and second-hand aerial platforms. Out of an immense stock of no less than 1,900 machines (1,600 lift trucks and 300 aerial platforms), customers will surely find something to their liking. In the domestic market TVH represents some famous brands of new equipment.

## **RENTAL DIVISION**

(Belgium only)

For temporary projects, renting is, without any doubt, the most costeffective solution. Customers have at their disposal machines that are perfectly adapted to their needs. Renting not only saves an additional investment cost but also the cost of repair and maintenance. The Rental Division advises and helps customers make the right choice, both for shortterm and long-term projects.

## **SERVICE & REPAIR DIVISION**

(Belgium only)

Within 12 working hours, more than 65 specialised on-the-road engineers answer all questions on-site, all over Belgium. Their well-equipped service van contains a wide variety of parts. In the fully-equipped workshop, more than 60 in-house engineers work on an effective solution for each problem. This service department can offer any customer a tailor-made maintenance contract at an agreed intervention price.